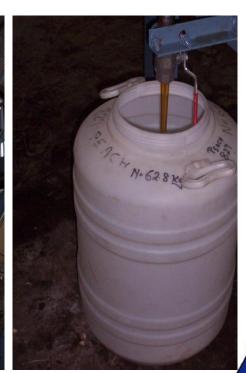

# <u>Test Reports Of Processed Honey as per CODEX standards</u> (Processed Honey Can Be Exported All Over World Wide)

| SR.NO. | SAMPLE NAME        | PARAMETER                                        | RESULT | UNIT    | LIMITS * | TEST METHOD         |
|--------|--------------------|--------------------------------------------------|--------|---------|----------|---------------------|
| 1      | Processed<br>Honey | Hydroxy Methyl Furfural                          | 5.22   | mg/kg   | Max 80.0 | AOAC 980.23         |
| 2      |                    | Moisture                                         | 17.54  | g/100 g | Max 20.0 | IS : 4941 - 2002    |
| 3      |                    | Added Sugar / Jaggery<br>(Fiehe's Test)          | Absent |         | Negative | IS: 4941 – 2002     |
| 4      |                    | Added Sugar / Jaggery<br>(Aniline Chloride Test) | Absent |         | Negative | SP : 18 (P-İI) 1984 |

<sup>\*</sup> Limits as per IS: 4941: 2002 for Honey & Honey based products.