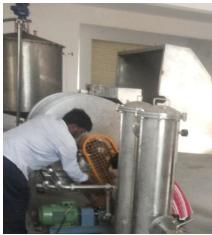

-------------------------------------------------|--------|---------|----------|---------------------|
| 1      | Processed<br>Honey | Hydroxy Methyl Furfural                          | 5.22   | mg/kg   | Max 80.0 | AOAC 980.23         |
| 2      |                    | Moisture                                         | 17.54  | g/100 g | Max 20.0 | IS : 4941 - 2002    |
| 3      |                    | Added Sugar / Jaggery<br>(Fiehe's Test)          | Absent |         | Negative | IS: 4941 – 2002     |
| 4      |                    | Added Sugar / Jaggery<br>(Aniline Chloride Test) | Absent |         | Negative | SP : 18 (P-İI) 1984 |

<sup>\*</sup> Limits as per IS: 4941: 2002 for Honey & Honey based products.



### Levolution of Our Technology of honey processing in year 2006 onward







### **♣** Evolution of Our Technology of honey processing in year 2011 onward









#### **4** Evolution of Our Technology of honey processing in year 2015 onward











## **♣** Evolution of Our Technology of honey processing in year 2016 onward





APOB: S No-25/4, Dhayari-Narhe Industrial Estate, Mouje Narhe Pune 411041.

www.processaidsystems.com

processaidsystems@gmail.com



#### **List of clients**

Brown Tecnologies Ltd, Pune

Parag Milk & Milk Products Ltd, Pune

Al Nahal Al Jawal Honey Products Mekkah Kingdom Of Saudi Arabia

Pavan Food Products, Tumsar

Gulab Dairy Pali, (Rajasthan)

Santkrupa Milk Products, Satara

Vijay Dairy And Farm Milk Products (P) Ltd , Trichy , Tamil Nadu.

Satral Milk Products, Ahmednagar

SHREE SAI AGRO INDUSTRY PVT Ltd, RAHURI

Matrubhoom